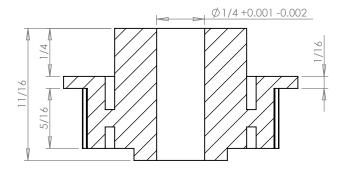

## **SECTION A-A**

## **Part Description:**

.0816 Pitch (40 DP) Timing Belt Pulleys For Belts up to 1/4" Wide

Dimensions are in inches Tolerances: Fractional <u>+</u> 0.015

PROPRIETARY AND CONFIDENTIAL:

THE INFORMATION CONTAINED IN THIS DRAWING IS THE SOLE PROPERTY OF PUTNAM PRECISION MOLDING. ANY REPRODUCTION IN PART OR AS A WHOLE WITHOUT THE WRITTEN PERMISSION OF PUTNAM PRECISION MOLDING IS PROHIBITED. INFORMATION IN THIS DRAWING IS PROVIDED FOR REFERENCE ONLY.