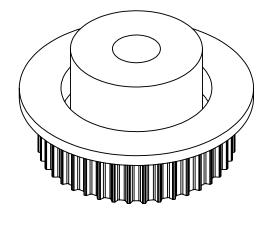

## PLASTOCK ®

**Manufactured by Putnam Precision Molding** 

www.plastock.biz

© 2010 Putnam Precision Molding

Part Number:

**40MSF** 

## **Part Description:**

.0816 Pitch (40 DP) Timing Belt Pulleys For Belts up to 1/4" Wide

Dimensions are in inches Tolerances: Fractional <u>+</u> 0.015

PROPRIETARY AND CONFIDENTIAL:

THE INFORMATION CONTAINED IN THIS DRAWING IS THE SOLE PROPERTY OF PUTNAM PRECISION MOLDING. ANY REPRODUCTION IN PART OR AS A WHOLE WITHOUT THE WRITTEN PERMISSION OF PUTNAM PRECISION MOLDING IS PROHIBITED. INFORMATION IN THIS DRAWING IS PROVIDED FOR REFERENCE ONLY.