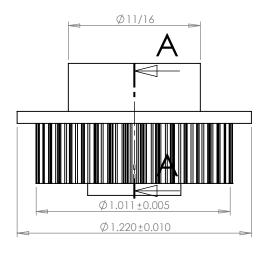

## **Part Description:**

.0816 Pitch (40 DP) Timing Belt Pulleys For Belts up to 1/4" Wide

Dimensions are in inches Tolerances: Fractional <u>+</u> 0.015

PROPRIETARY AND CONFIDENTIAL:

THE INFORMATION CONTAINED IN THIS DRAWING IS THE SOLE PROPERTY OF PUTNAM PRECISION MOLDING. ANY REPRODUCTION IN PART OR AS A WHOLE WITHOUT THE WRITTEN PERMISSION OF PUTNAM PRECISION MOLDING IS PROHIBITED. INFORMATION IN THIS DRAWING IS PROVIDED FOR REFERENCE ONLY.